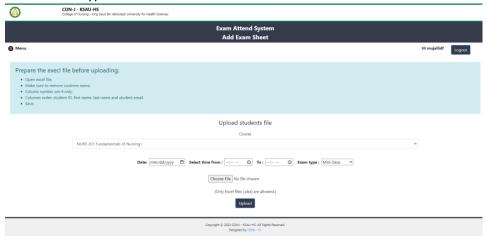

## **Main Features**

The system has been developed with the following features:

• Login with KSAU username and password.

- Add new students by two ways:
  - Upload excel sheet with student's information, and select course, date, time from, time to and exam type.