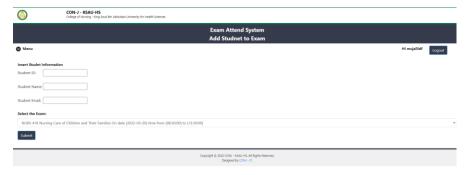

o Type student information manually with select one of the existing exams.

- View exam information with list of students details included:
  - o With an option to change the status of student attendance.