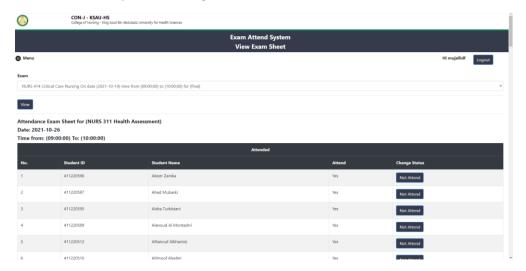

o Type student information manually with select one of the existing exams.

- View exam information with list of students details included:
  - o With an option to change the status of student attendance.